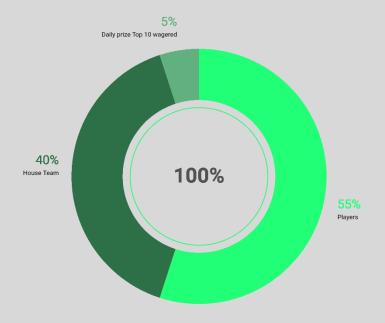

## 24h Dividends Model Distribution

On a regular basis, the Dividends pool distribution to SPKL token holders will be like below.

55% to the Platform players40% to the TEAM (\*the TEAM will not freeze any tokens in the Platform)5% Daily Top 10 wagered prize