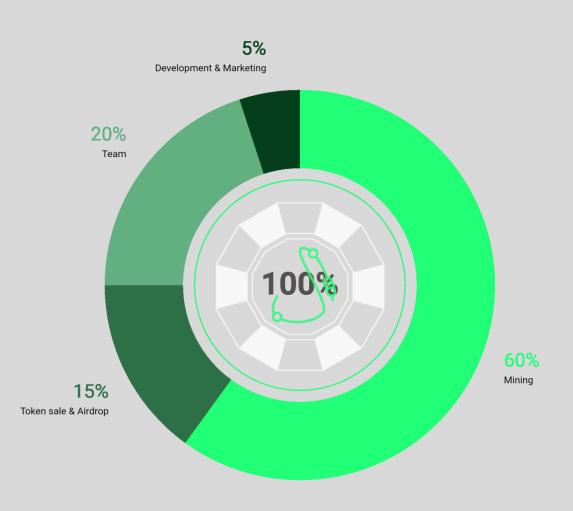

## **Token Distribution**

The total supply of 999,999,999 SPKL with precision: 6 will be distributed as illustrated below:

- 🕸 15% Token sale & Airdrop
- 🕸 60% Mining
- 20% SPOK Team
- \* 5% Development & Marketing